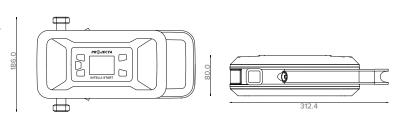

# **AUTOMATIC VOLTAGE DETECTION:**

Detects the vehicle's voltage when the clamps are connected and automatically selects 12V or 24V.

| BATTERY             |                                         |
|---------------------|-----------------------------------------|
| Battery             | 2 x 3.0Ah at 12.8V, 24,000mAh at 3.2V   |
| Capacity            | (76.8Wh)                                |
| Battery             | Lithium Iron Phosphate (LiFePO4)        |
| Chemistry           |                                         |
| Clamp               | 12V 750A / 24V 500A                     |
| Power               | Maximum current available at the clamps |
| Battery<br>Cycles   | 2000 battery cycles (battery lifespan)  |
| Types of            | Starts large 12V & 24V vehicles up to   |
| Vehicle             | 8.0L petrol & 7.0L diesel               |
| JUMP STARTER LEADS  |                                         |
| Length              | Positive & Negative 590mm               |
| Cable               | AWG 4                                   |
| Reverse             | Yes                                     |
| Polarity            |                                         |
| Protection          |                                         |
| RECHARGING          |                                         |
| Via                 | 12V USB-C lead(12V to USB-A adaptor)    |
|                     | 240V Charging Dock (15V 1A AC adaptor)  |
| Source              | RRT Via vehicle starting battery        |
| DIMENSIONS & WEIGHT |                                         |
| Height              | 80mm                                    |
| Length              | 186mm                                   |
| Width               | 312mm                                   |
| Weight              | 2.6kg                                   |