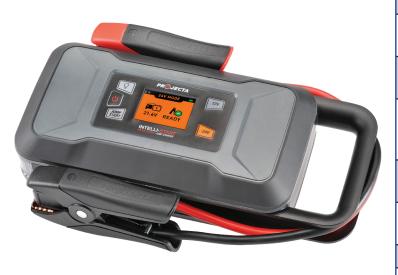

# **DESCRIPTION**

A highly powerful and extremely compact jump starter capable of starting 12V and 24V vehicles up to 8.0L petrol and 7.0L diesel. Ideal for roadside assistm medium 12V or 24V trucks agricultural and mid-sized earthmoving equipment.

# **AUTOMATIC VOLTAGE DETECTION:**

Detects the vehicle's voltage when the clamps are connected and automatically selects 12V or 24V.

| BATTERY             |                                         |
|---------------------|-----------------------------------------|
| Battery             | 2 x 3.0Ah at 12.8V, 24,000mAh at 3.2V   |
| Capacity            | (76.8Wh)                                |
| Battery             | Lithium Iron Phosphate (LiFePO4)        |
| Chemistry           |                                         |
| Clamp               | 12V 750A / 24V 500A                     |
| Power               | Maximum current available at the clamps |
| Battery<br>Cycles   | 2000 battery cycles (battery lifespan)  |
| Types of            | Starts large 12V & 24V vehicles up to   |
| Vehicle             | 8.0L petrol & 7.0L diesel               |
| JUMP STARTER LEADS  |                                         |
| Length              | Positive & Negative 590mm               |
| Cable               | AWG 4                                   |
| Reverse             | Yes                                     |
| Polarity            |                                         |
| Protection          |                                         |
| RECHARGING          |                                         |
| Via                 | 12V USB-C lead(12V to USB-A adaptor)    |
|                     | 240V Charging Dock (15V 1A AC adaptor)  |
| Source              | RRT Via vehicle starting battery        |
| DIMENSIONS & WEIGHT |                                         |
| Height              | 80mm                                    |
| Length              | 186mm                                   |
| Width               | 312mm                                   |
| Weight              | 2.6kg                                   |